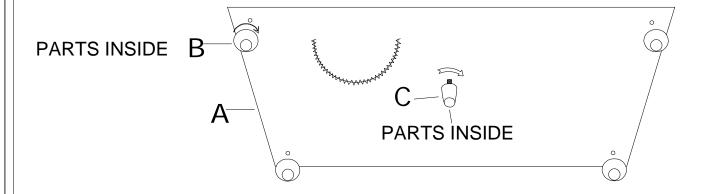

## **ASSEMBLY INSTRUCTION**

ITEM NO: 9270FBE-3 SOFA

LEGS ARE STORED IN THE BOTTOM OF THE SEAT, PLEASE TAKE OUT FOR ASSEMBLY.

| NO. | PARTS LIST | QTY | DESCRIPTION |
|-----|------------|-----|-------------|
| А   |            | 1   | SOFA        |

| NO. | HARDWARE LIST         | QTY | DESCRIPTION            |
|-----|-----------------------|-----|------------------------|
| В   | <b>©</b><br>ø130*72mm | 4   | WOODEN LEGS            |
| С   | H70mm                 | 1   | PLASTIC MID LEG        |
| D   | 18"*18"               | 2   | Pillow                 |
| Е   | 18"*18"               | 2   | Check patterned pillow |