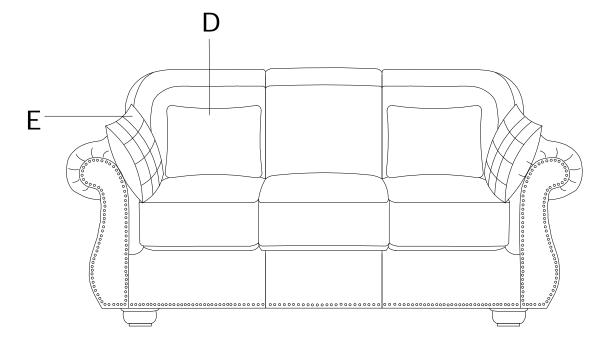

| NO. | HARDWARE LIST         | QTY | DESCRIPTION            |
|-----|-----------------------|-----|------------------------|
| В   | <b>©</b><br>ø130*72mm | 4   | WOODEN LEGS            |
| С   | H70mm                 | 1   | PLASTIC MID LEG        |
| D   | 18"*18"               | 2   | Pillow                 |
| Е   | 18"*18"               | 2   | Check patterned pillow |